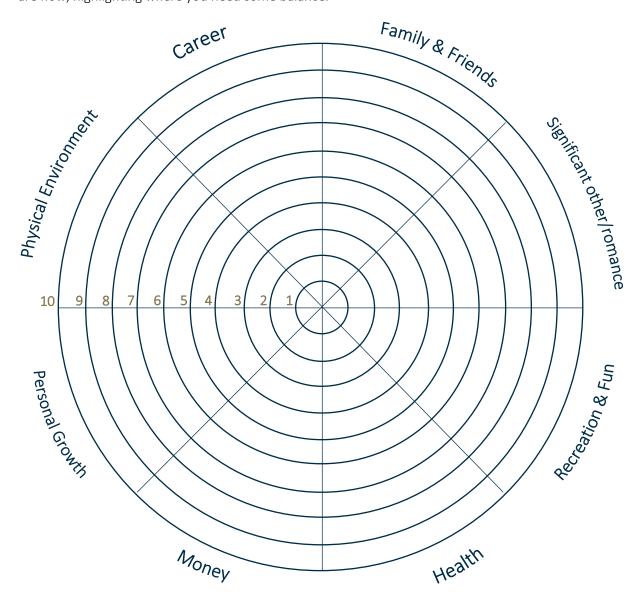

## **BLOCK RECRUIT'S WHEEL OF LIFE**

**Directions:** The eight sections in the wheel represent the different aspects of your life. Seeing the centre of the wheel as 1 and the outer edges as 10, rank your level of satisfaction with each life area by filling in the sections up to the number you'd rank yourself at. The new perimeter represents the wheel of your life. If this were a real wheel, how bumpy would the ride be?

The Wheel of Life shows important areas of our life and it helps us to improve our understanding of what's going on in each of these areas. This exercise is brilliant for helping you to reflect on where you are now, highlighting where you need some balance.